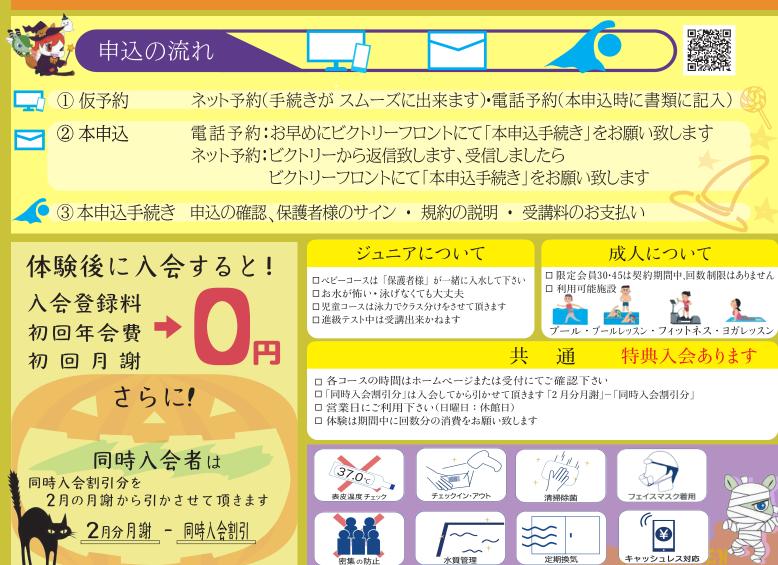

## 冬季短期水泳教室 12月27日28日29日

 $\bigcirc$ 

1 ...

10月25日スタート

|                                                                                                                                             | 短期コース                          | 短期ハイブリッドコース                                                    | 締切日      | 12月25日                                               | アプリ           |
|---------------------------------------------------------------------------------------------------------------------------------------------|--------------------------------|----------------------------------------------------------------|----------|------------------------------------------------------|---------------|
|                                                                                                                                             | ¥6,000                         | ¥9,000                                                         |          |                                                      |               |
| 567891011 日数                                                                                                                                | 3日間                            | 3日間+2日間                                                        |          | 」引                                                   |               |
| 12     13     14     15     16     17     18       19     20     21     22     23     24     25       26     27     28     29     30     31 | 12月27日・28日・29日                 | 12月27日・28日・29日<br>2日間 ▶ 2022年1月限定 ジュニアニ<br>※ ジュニアコースは事前にご予約が必要 | 1-ス アラ   | パリ ▶ クーポン書<br>パリ ▶ スクラッチ<br>入会 ▶ MAX <mark>5(</mark> | - 「あたり」 ¥500引 |
| 短期レッスン時間 ▶ 9:30~10:30 振替<br>ジュニアコースレッスン時間 ▶ ホームページでご確認下さい                                                                                   | 振替できません                        | 短期日程でお休みした分は2022年1月中<br>対象のコースで振替が可能です                         | に<br>※同時 | 寺入会割引分は1月                                            | 0             |
| 申込の流れ                                                                                                                                       |                                |                                                                |          | 体験後に                                                 | ∖会すると!        |
| ① 仮予約 ネット予約(手続きがスムーズに                                                                                                                       | 出来ます)・ 電話予約(ス                  | 本申込時に書類に記入)                                                    |          | 入会登録料<br>初回年会費                                       |               |
| <ul> <li>② 本申込</li> <li>電話予約:お早めにビクトリーフ</li> <li>ネット予約:ビクトリーから返信致</li> </ul>                                                                |                                | 」をお願い致します<br>クトリーフロントにて「本申込手続き」をお願い                            | い致します    | 初回月謝                                                 |               |
| ③本申込手続き 申込の確認、保護者様のサイン                                                                                                                      | <ul> <li>規約の説明・受講料の</li> </ul> | りお支払い                                                          |          |                                                      |               |
| ピクトリース                                                                                                                                      | イミング                           | スクール <sup>Tel:0537-73-</sup>                                   |          | <b>市赤土1175-3</b><br><はWebへ                           |               |